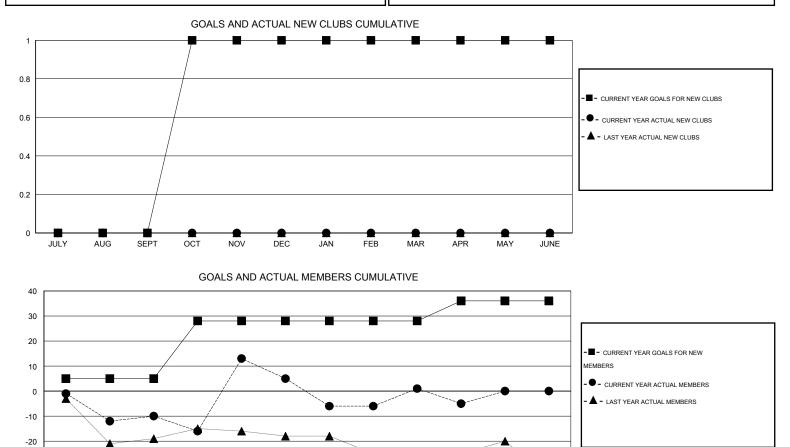

## GMT: Kenneth Schwols

| LOCATION UTAH |  |
|---------------|--|
|---------------|--|

| GMT: Kenneth Schwols |                  | LOCATIO             | LOCATION UTAH              |                             |               |                    |                                  | GMT CA 1                     |                             |
|----------------------|------------------|---------------------|----------------------------|-----------------------------|---------------|--------------------|----------------------------------|------------------------------|-----------------------------|
| Clubs                |                  |                     |                            |                             |               |                    | Members                          |                              |                             |
|                      | RESU             | LTS FOR 2013-2014   |                            |                             |               | RESU               | JLTS FOR 2013-2014               |                              |                             |
| QUARTER              | NEW CLUB<br>GOAL | ACTUAL NEW<br>CLUBS | ACTUAL<br>DROPPED<br>CLUBS | ACTUAL NET<br>GAIN/<br>LOSS | QUARTER       | NEW MEMBER<br>GOAL | ACTUAL TOTAL<br>MEMBERS<br>ADDED | ACTUAL<br>DROPPED<br>MEMBERS | ACTUAL NET<br>GAIN/<br>LOSS |
| JULY/AUG/SEPT        | 0                | 0                   | 0                          | 0                           | JULY/AUG/SEPT | 5                  | 11                               | 21                           | -10                         |
| OCT/NOV/DEC          | 1                | 0                   | 0                          | 0                           | OCT/NOV/DEC   | 23                 | 35                               | 20                           | 15                          |
| JAN/FEB/MAR          | 0                | 0                   | 0                          | 0                           | JAN/FEB/MAR   | 0                  | 15                               | 19                           | -4                          |
| APR/MAY/JUNE         | 0                | 0                   | 0                          | 0                           | APR/MAY/JUNE  | 8                  | 2                                | 8                            | -6                          |

-30  $\mathbf{A}$ -40 JULY AUG SEPT OCT NOV DEC FEB MAR APR JUNE JAN MAY ٦٢ Γ Т

| DROPPED CLUBS: 0 |    | 15 CLUBS OF 31 ADDED 1 OR MORE | GENDER DISTRIBUTION   |              |  |
|------------------|----|--------------------------------|-----------------------|--------------|--|
|                  |    | NEW MEMBERS                    | MALE                  | 532 (68.65%) |  |
|                  |    |                                | FEMALE                | 243 (31.35%) |  |
| DROPPED MEMBERS  |    |                                |                       |              |  |
| DECEASED         | 11 | CLICK HERE FOR HEALTH          |                       |              |  |
| CLUB CANCELLED   | 0  | ASSESSMENT DATA                | FAMILY UNIT MEMBER    | 284<br>138   |  |
| OTHER            | 57 |                                | HEAD OF HOUSEHOLD     |              |  |
| TOTAL            | 68 |                                | NON-HEAD OF HOUSEHOLD |              |  |
|                  |    |                                |                       |              |  |